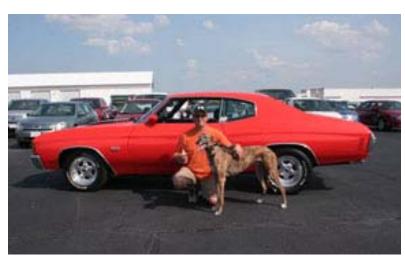

## REGAP of Illinois' 4th Annual Classic Car Show

September 11, 2010 10:00 to 3:00 Route 251 South, Mendota, IL

Winner of our 2009 show with his beautiful 72 Chevy Chevelle and our ambassahound Kidnapper